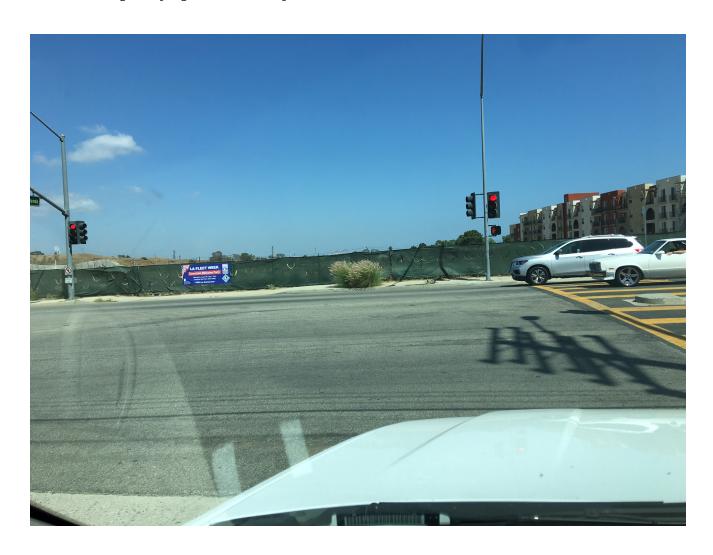

"'jwilliams@labattleship.com'" <jwilliams@labattleship.com>, "Hahn, Jackson" <|Hahn@portla.org>, "John, Stephen" <SJohn@portla.org>, "Baker, Arley"

<ABaker@portla.org>

Hi Lorena,

Yesterday, with the help of Jackson Hahn 3 of the Fleet Week Welcoming banners have been placed in various spots throughout San Pedro (see attached photos - on the Port of LA sign at 25<sup>th</sup> and Gaffey, on the corner of Weymouth and Western and on Western at Ave Aprenda on the Highland Park fence). They look great! We also dropped 2 of the banners off to you so that you can place them at strategic locations in downtown San Pedro.

Stephan – I really like the 25<sup>th</sup> and Gaffey location (see attached photo) and we should consider placing "hooks" onto the metal frame similar to the ones that C&M placed on the signs on Harbor Blvd so that we can easily hang banners there in the future. We should consider this being one of our, "standard locations" – not only is the sign visible to all the traffic coming down 25<sup>th</sup> Street but also all of the traffic traveling North on Gaffey from the "point" area of San Pedro – and it's the Port's sign!